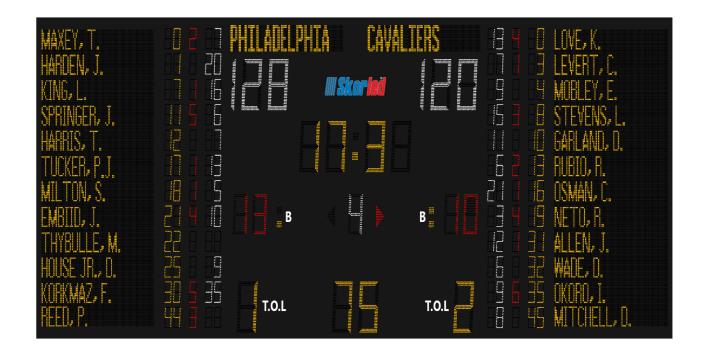

## 14-LINE NBA TYPE PROFESSIONAL MULTISPORT SCOREBOARD

**SBS - 5500N** 

- It is used for basketball, volleyball and handball games in professional halls.
- It can be preferred university halls and training halls.
- It is suitable for NBA competitions.
- It has 100 levels of brightness.
- It has test and clock modes.
- Team names, player names, his/her numbers, his/her fouls and his/her scores are shown on the scoreboard.
- The console system and 2 pieces of shot clock scoreboards are given with the scoreboard.

| DISPLAY CHARACTERISTICS |                                     |  |
|-------------------------|-------------------------------------|--|
| Game Clock              | 30 cm, yellow and 4 digits          |  |
| Period                  | 23 cm, white and 1 digit            |  |
| Team Scores             | 30 cm, white and 3 digits per team  |  |
| Team Fouls              | 23 cm, red and 2 digits per team    |  |
| Time-out Indicator      | 30 cm, yellow and 1 digit per team  |  |
| Position Indicator      | 1 red arrow per team                |  |
| Bonus Indicator         | 2 yellow dots per team              |  |
| Time-out Timer          | 30 cm, yellow and 2 digits          |  |
| Player Information      | 12 cm, 2 yellow digits, 1 red digit |  |
| (Player's number, made  | and 2 white digits per player       |  |
| foul number and score)  |                                     |  |
| Team Name               | 16 cm, yellow and max. 12           |  |
|                         | characters per team                 |  |
| Player Name             | 12 cm, yellow and max. 12           |  |
|                         | characters per team                 |  |