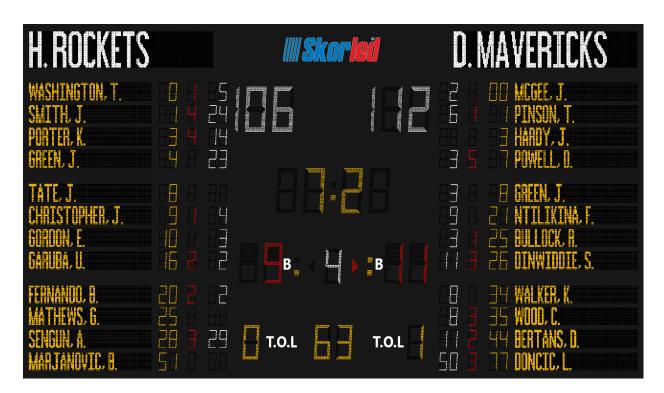

## 14-LINE NBA TYPE PROFESSIONAL MULTISPORT SCOREBOARD

**SBS - 7500N** 

- It is used for basketball, volleyball and handball games in professional halls.
- It is suitable for NBA competitions.
- It has 100 levels of brightness.
- It has test and clock modes.
- Team names, player names, his/her numbers, his/her fouls and his/her scores are shown on the scoreboard.
- The console system and 2 pieces of shot clock scoreboards are given with the scoreboard.

| DISPLAY CHARACTERISTICS |                                     |  |
|-------------------------|-------------------------------------|--|
| Game Clock              | 40 cm, yellow and 4 digits          |  |
| Period                  | 30 cm, white and 1 digit            |  |
| Team Scores             | 40 cm, white and 3 digits per team  |  |
| Team Fouls              | 35 cm, red and 2 digits per team    |  |
| Time-out Indicator      | 30 cm, yellow and 1 digit per team  |  |
| Position Indicator      | 1 red arrow per team                |  |
| Bonus Indicator         | 2 yellow dots per team              |  |
| Time-out Timer          | 30 cm, yellow and 2 digits          |  |
| Player Information      | 15 cm, 2 yellow digits, 1 red digit |  |
| (Player's number, made  | and 2 white digits per player       |  |
| foul number and score)  |                                     |  |
| Team Name               | 32 cm, white and max. 12            |  |
|                         | characters per team                 |  |
| Player Name             | 16 cm, yellow and max. 16           |  |
|                         | characters per team                 |  |