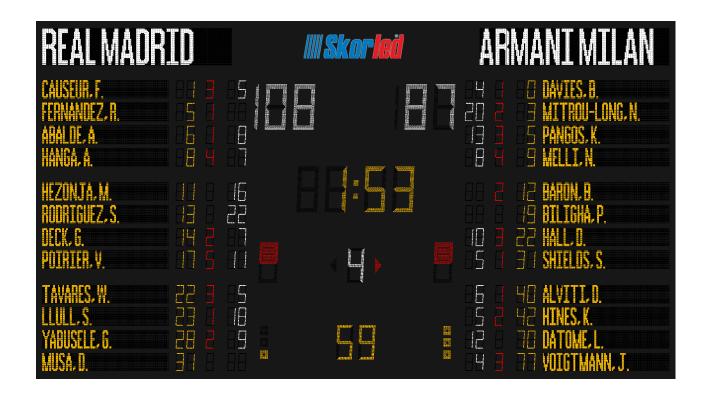

## FIBA LEVEL 1 TYPE SCOREBOARD

SBS - 7500E

- It is used for basketball, volleyball and handball games in professional halls.
- It has FIBA Certificate for Level 1.
- It has 100 levels of brightness.
- It has test and clock modes.
- Team names, player names, his/her numbers, his/her fouls and his/her scores are shown on the scoreboard.
- The console system and 2 pieces of shot clock scoreboards are given with the scoreboard.

| DISPLAY CHARACTERISTICS |                                     |
|-------------------------|-------------------------------------|
| Game Clock              | 40 cm, yellow and 4 digits          |
| Period                  | 35 cm, white and 1 digit            |
| Team Scores             | 40 cm, white and 3 digits per team  |
| Team Fouls              | 35 cm, red and 1 digit per team     |
| Time-out Indicator      | 3 yellow dots per team              |
| Position Indicator      | 1 red arrow per team                |
| Time-out Timer          | 30 cm, yellow and 2 digits          |
| Player Information      | 16 cm, 2 yellow digits, 1 red digit |
| (Player's number, made  | and 2 white digits per player       |
| foul number and score)  |                                     |
| Team Name               | 32 cm, white and max. 12            |
|                         | characters per team                 |
| Player Name             | 16 cm, yellow and max. 16           |
|                         | characters per player               |