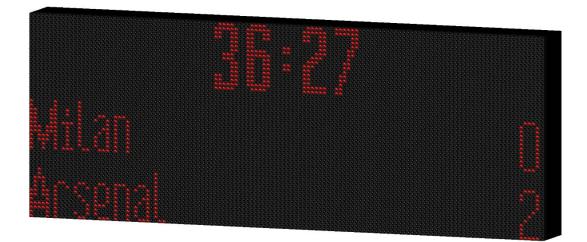

## **GENERAL FEATURES**

- It is used on football fields.
- It can work wired or wireless.
- It can be shown red card, yellow card and goal animations.

0

 $\bigcirc$ 

- It can be shown animations of player and referee names.
- It can be displayed instant messages.

| Game Clock  | 16 cm, red and 4 digits               |  |
|-------------|---------------------------------------|--|
| Team Scores | 12 cm, red and 2 digits per team      |  |
| Team Names  | 12 cm, red and max. 12 characters per |  |
|             | team                                  |  |